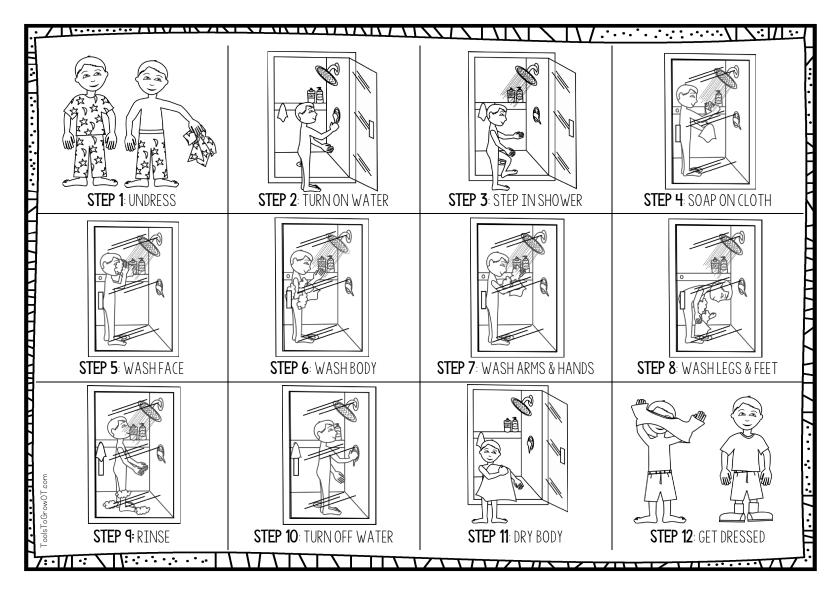

### INSTRUCTIONS TO PRINT:

- Print out on heavy cardstock, paper, or laminate.
- Includes 3 Versions:
  - I. With numbers and words
  - 2. With words
  - 3. Visuals only with blank outline customize sequence

## Version 3: VISUALS

Black/White VFRSTON

To Assemble: Cut out squares.

Personalize by gluing in the order you prefer on the blank grid.

| Tools ToGrow OT com |  |  |
|---------------------|--|--|