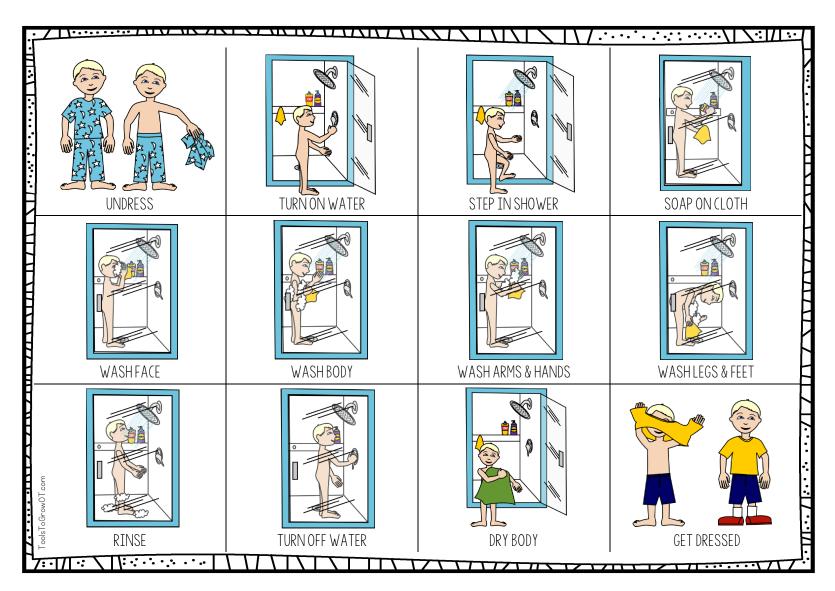

## Version 2 WORDS

# Version 2 WORDS

| اكن               | /·····   |                |                   |                 |  |  |
|-------------------|----------|----------------|-------------------|-----------------|--|--|
|                   | UNDRESS  | TURN ON WATER  | STEP IN SHOWER    | SOAP ON CLOTH   |  |  |
|                   | WASHFACE | WASHBODY       | WASH ARMS & HANDS | WASHLEGS & FEET |  |  |
| ToolsToGrowOT.com | RINSE    | TURN OFF WATER | DRY BODY          | GET DRESSED     |  |  |