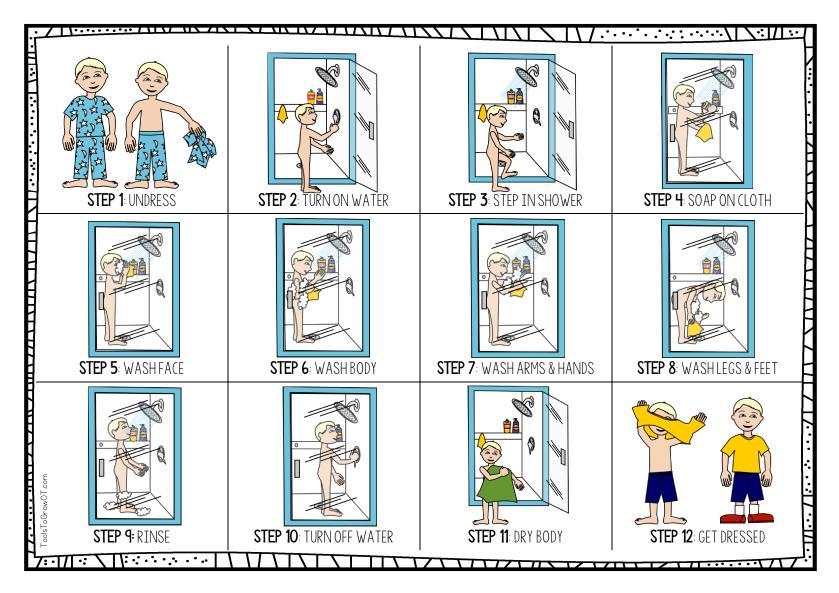

### PURPOSE:

• These showering strips visually depict the showering sequence (without hair wash) that can be utilized by a child to easily visualize and follow the showering routine in the home setting.

### INSTRUCTIONS TO PRINT:

- Print out on heavy cardstock, paper, or laminate.
- Includes 3 Versions:
  - I. With numbers and words
  - 2. With words
  - 3. Visuals only with blank outline customize sequence

### INSTRUCTIONS TO ASSEMBLE:

- 1. Select and cut out appropriate sequence strip for individual child.
- 2. Adhere to bathroom wall or near shower for ability to follow visuals.

#### HOME USE:

• Explicitly teach and review each step in the showering routine prior to placing strip in bathroom/shower area.

Graphics from Poppydreamz: https://www.teacherspayteachers.com/Store/Poppydreamz-Digital-Art